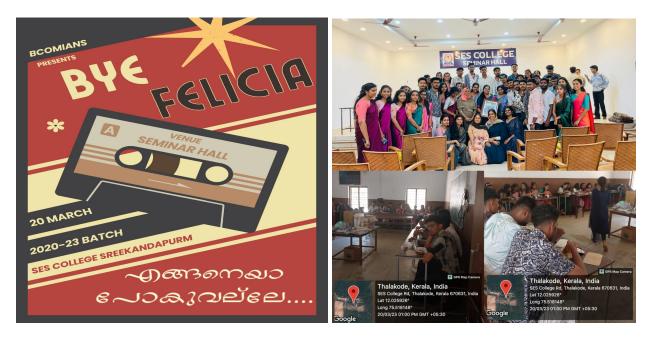

Farewell party

SES college Sreekandapuram in association with Department of commerce conducted farewell party "Bye Felicia" for 2020-23 batch at seminar hall on 20/03/2023. 190 students participated in the programme. Final year students share their college experience with others. Several cultural programs were arranged to make the programme more colourful.

#### **FAREWELL PARTY**

The farewell party for the 2020-23 Batch was held on  $20^{th}$  March, 2023. The official programme was held at 11am in the College Seminar Hall. The department farewell programme started at 1.30pm to 4.00pm. The programme was organized by the  $2^{nd}$  and  $1^{st}$  BSc Chemistry students. Several cultural activities were included in this farewell party. Participants  $\sim 41$ 