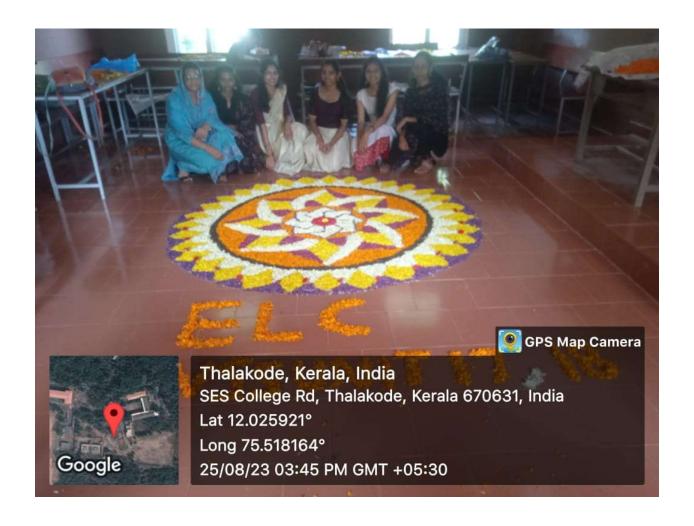

### **Onam celebration- Alumni**

The Department of Commerce conducted a Selfie contest with onam flower carpet on 29-08-2023 for SES College Commerce Alumni Association (SESCCAA). 30 alumnus participated and Anju Raj C 2017-20 batch were selected as winner for selfie contest.