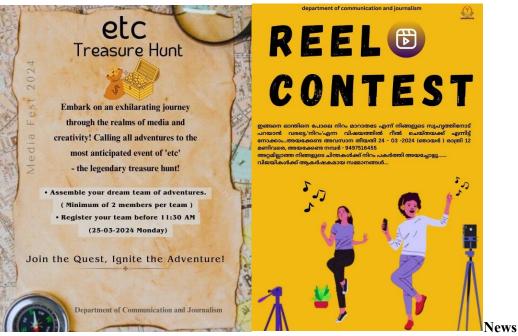

The fest featured a variety of contests aimed at showcasing the talents of the participants. These included a treasure hunt, reels contest and photography contest, which attracted a total of 68 students from different departments. These contests not only provided a platform for students to exhibit their skills but also encouraged healthy competition and camaraderie among participants. As part of the fest, the critically acclaimed film "Thummbad" was screened, enriching the cultural experience of the attendees and providing a thought-provoking cinematic journey. The Media Fest of the Communication and Journalism Department was a resounding success, marked by informative sessions, creative contests and engaging cultural activities.

#### **Reel Contest During Onam Celebrations**

25/08/2023

During the Onam celebrations, the Department of Communication and Journalism organized an exciting 'reel' contest titled 'Na Thaan Reel Cheyu.' This innovative contest invited students from various departments to create engaging reels that captured the essence of SES College's Onam festivities. Participants were encouraged to use their creativity and storytelling skills to highlight the vibrant traditions, cultural performances and communal spirit that define Onam at SES College.

The contest saw enthusiastic participation from students across different disciplines, each bringing their unique flair to their submissions. The reels were judged based on creativity, adherence to the theme and overall impact.