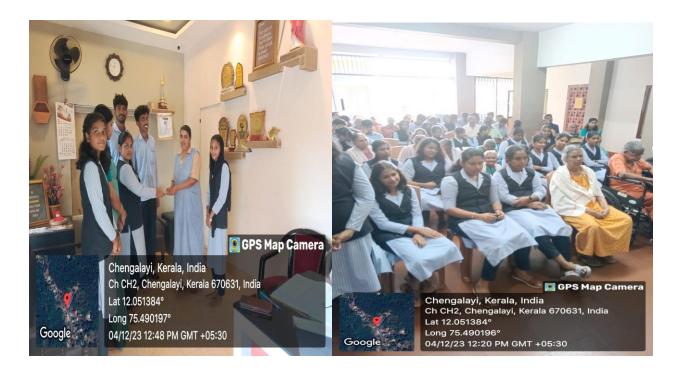

### EXTENSION ACTIVITY -OLD AGE HOME VISIT

The Department of Commerce-BBA at S.E.S College, Sreekandapuram, conducted a community engagement program on December 4, 2023, as part of their extension activities. The first-year BBA students, accompanied by Dr. Sajeesh T.J. and Dr. Seena P.P., Assistant Professors in the Department of Commerce-BBA, visited Samaritan Home in Chengalayi, Kannur. On behalf of S.E.S College, the BBA students presented various programs and provided donations to the inmates of Samaritan Home to help meet their medical expenses. A total of 59 students participated in this extension activity. Community engagement activities have helped the students in shaping well-rounded, socially aware individuals prepared to contribute positively to society.

### Certificate of Appreciation

This is to certify that 54 Students and 2 Teachers from BBA, Dept. of Commerce, SES College, Sreekandapuram had visited our Old Age Home and Palliative Care Centre on the 4th of December 2023 as part of their extension activity.

During their visit, these students and teachers displayed exceptional dedication and compassion. They actively engaged in learning about the Vision, Mission, and operational aspects of Samaritan Old Age Home and Palliative Care Centre. Furthermore, they selflessly organized a heartwarming cultural program for the inmates, bringing joy and positivity to their lives.