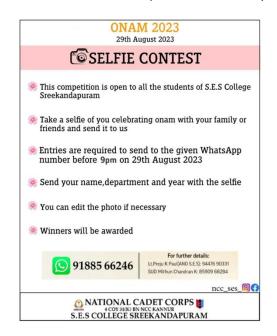

#### ONAM -29/08/2023

Onam is an annual Indian harvest and cultural festival related to Hinduism celebrated mostly by the people of Kerala. A major annual event for Keralites, it is the official festival of the state and includes a spectrum of cultural events.

To celebrate Onam NCC Unit of S.E.S College Sreekandapuram conducted a Selfie Contest which is open to all the students. The 1st prize of the program was bagged by CDT Haripriya (2nd BSc Chemistry). The 2nd prize was won by CDT Abhishek Suresh (2nd BSc Maths).