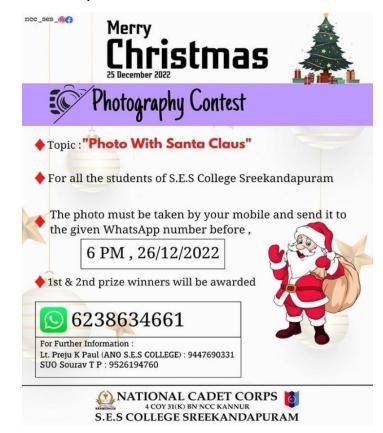

# **MERRY CHRISTMAS - 25 /12/ 2022**

On the occasion of Merry Christmas, 25 December 2022 the NCC Unit of S.E.S College Sreekandapuram conducted a Photography Contest with the Topic ' PHOTO WITH SANTA CLAUS' The competition was open to all the students of S.E.S College Sreekandapuram. All the students actively participated in this competition. The competition was completed successfully.