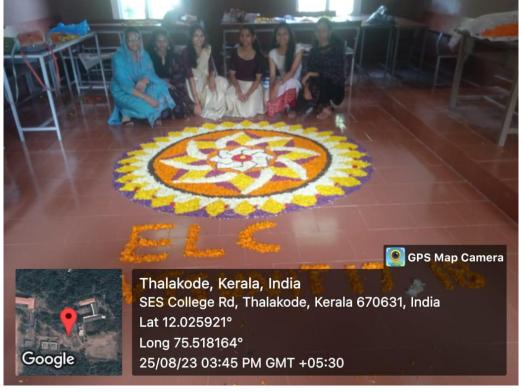

#### **Reel Contest During Onam Celebrations**

25/08/2023

During the Onam celebrations, the Department of Communication and Journalism organized an exciting 'reel' contest titled 'Na Thaan Reel Cheyu.' This innovative contest invited students from various departments to create engaging reels that captured the essence of SES College's Onam festivities. Participants were encouraged to use their creativity and storytelling skills to highlight the vibrant traditions, cultural performances and communal spirit that define Onam at SES College.

The contest saw enthusiastic participation from students across different disciplines, each bringing their unique flair to their submissions. The reels were judged based on creativity, adherence to the theme and overall impact.