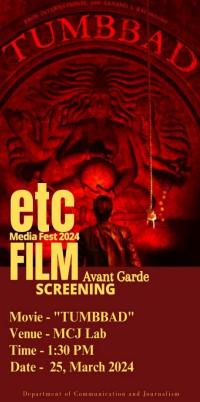

The fest featured a variety of contests aimed at showcasing the talents of the participants. These included a treasure hunt, reels contest and photography contest, which attracted a total of 68 students from different departments. These contests not only provided a platform for students to exhibit their skills but also encouraged healthy competition and camaraderie among participants. As part of the fest, the critically acclaimed film "Thummbad" was screened, enriching the cultural experience of the attendees and providing a thought-provoking cinematic journey. The Media Fest of the Communication and Journalism Department was a resounding success, marked by informative sessions, creative contests and engaging cultural activities.