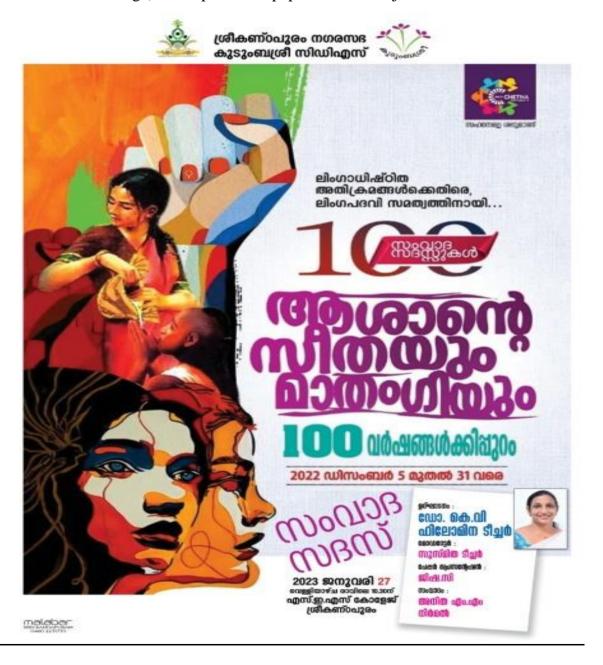

# SAMVADHAM IN ASSOCIATION WITH JILLA KUDUMBASREE MISSION -27-1-2023

SES College Extension committee (NOSES) and District Kudumbhashree Mission jointly Organized a Debate on Gender Status Equality Against League Based Inequality named "Asan's Sita and Matangi 100 years later". The debate inaugurated by Dr. KV hilomina (Chairperson Sreekandapuram Municipality). Smt. Susmita (Assistant Professor Sir Syed Institute Thaliparamba) Smt. Jisha C, (Thdikkadave GHSS) Smt. Anitha MM (Kutumbashree Mission) and Shri .Nirmal C (Assistant Professor SES College) were presented papers on the subject.