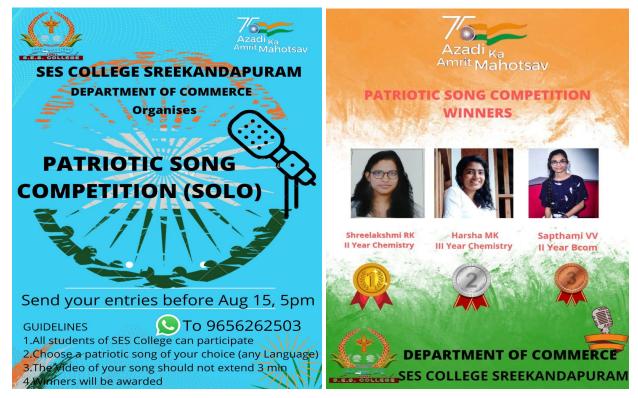

### **Independence Day Celebration**

The department of Commerce SES college Sreekandapuram conducted Patriotic song competition (solo)on the occasion of Independence day . 66 students were participated in the competition. The program was conducted through online. And the winners were awarded prizes. 1st prize Sreelakshmi RK 2nd Chemistry, 2nd prize Harsha MK 3rd chemistry, 3rd prize Sapthami V.V 2nd Bcom.