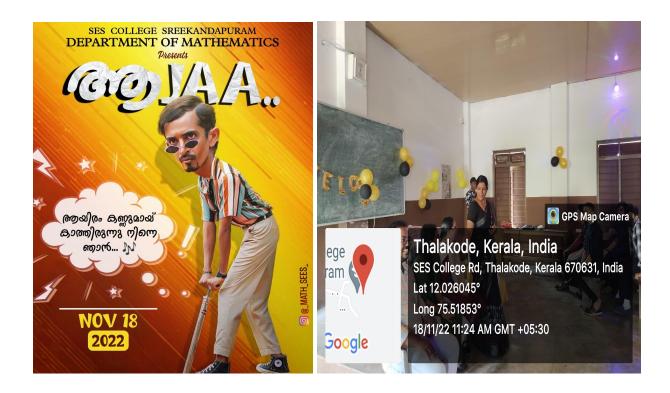

### Freshers day program

Freshers day program," "Aa JAA" inaugurated by Dr. Reena, Sabastian (Vice Principal) of SES college, by giving a a motivation talk about "Personality Development" to first year students in 18/11/22. Also variety programs organized by Senior students. Teachers and students enjoy the day.19 students participate in the program.