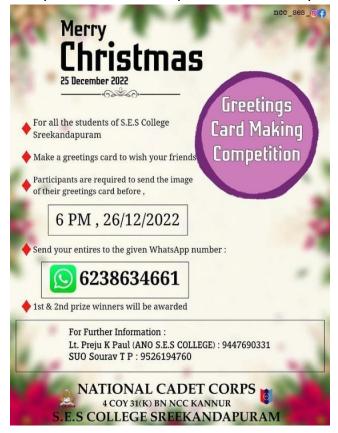

### **MERRY CHRISTMAS - 25 /12/ 2022**

On the occasion of Merry Christmas, 25 December 2023, The NCC Unit of S.E.S College Sreekandapuram conducted a Greeting card-making competition. The competition was open to all the students of S.E.S College Sreekandapuram. All the students actively participated in this competition. The competition was completed successfully.