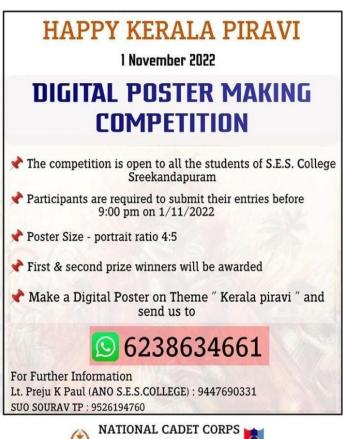

## **KERALA PIRAVI DAY - 1/10/2022**

On the Occasion of Kerala Piravi Day, 1st November 2002, the NCC Unit of S.E.S College Sreekandapuram conducted a Digital poster-making competition based on the theme 'Kerala Piravi'. The competition was open to all the students of S.E.S College Sreekandapuram. All the students actively participated in this competition. The program was completed successfully.