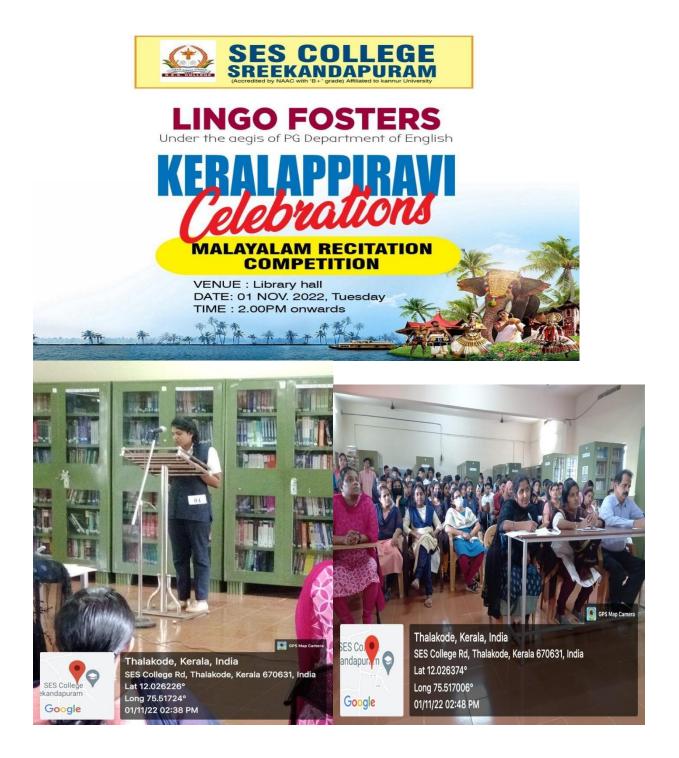

### **DAY OBSERVANCE- KERALA PIRAVI**

To commemorate the birth of Kerala as a state, Lingo Fosters, Language club of the Department conducted Malayalam Recitation Competition on 1 November 2022. Students as well as teachers graced the event. SoniyaVarghese, Assistant Professor of Malayalam, Krishnendu, Assistant Professor of Computer Science and Vinay Kumar C, Assistant Professor of English were the Judges. 6 students participated in the competition.