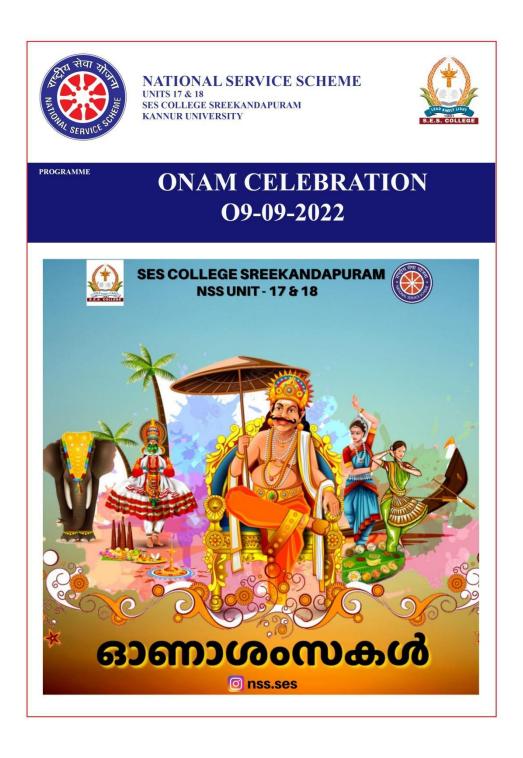

### **ONAM CELEBRATION**

NSS units celebrated 'Onam' the festival of Kerala. The volunteers participated in the various games and activities as part of the celebration.

O9-09-2022