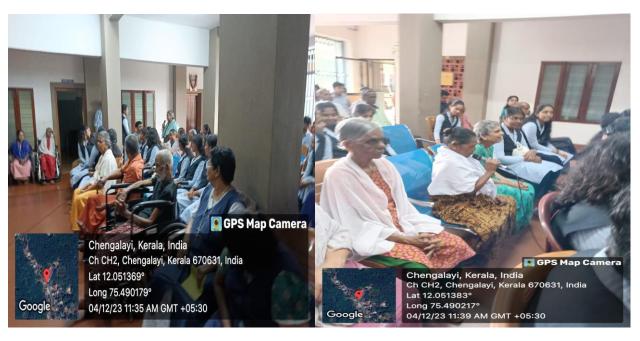

### EXTENSION ACTIVITY -OLD AGE HOME VISIT

The Department of Commerce-BBA at S.E.S College, Sreekandapuram, conducted a community engagement program on December 4, 2023, as part of their extension activities. The first-year BBA students, accompanied by Dr. Sajeesh T.J. and Dr. Seena P.P., Assistant Professors in the Department of Commerce-BBA, visited Samaritan Home in Chengalayi, Kannur. On behalf of S.E.S College, the BBA students presented various programs and provided donations to the inmates of Samaritan Home to help meet their medical expenses. A total of 59 students participated in this extension activity. Community engagement activities have helped the students in shaping well-rounded, socially aware individuals prepared to contribute positively to society.

During their visit, these students and teachers displayed exceptional dedication and compassion. They actively engaged in learning about the Vision, Mission, and operational aspects of Samaritan Old Age Home and Palliative Care Centre. Furthermore, they selflessly organized a heartwarming cultural program for the inmates, bringing joy and positivity to their lives.

Their efforts extended beyond entertainment, as they generously dedicated their time to assist and interact with the inmates, significantly contributing to the well-being of our residents.

We express our appreciation for the exemplary service and benevolence shown by the Teachers and Students from BBA-Dept. of Commerce, SES College, Sreekandapuram.