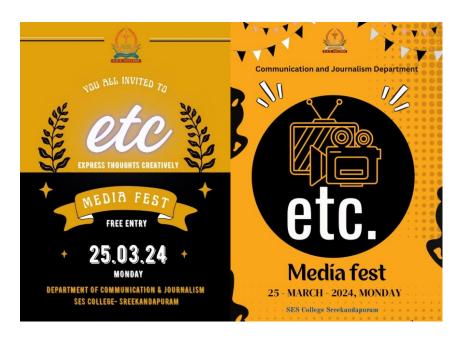

### Media Fest of the Communication and Journalism Department 'etc'

25/03/2024

The Media Fest 'etc' organized by the Communication and Journalism Department of SES College took place on March 25, 2024, with great enthusiasm and participation from students across various departments. The event was inaugurated by Chandrashekaran Nair, Programme Manager of Radio Mango Kannur station, who also conducted an insightful session on the power of radio, its opportunities and its role as a societal tool. His expertise in the field provided valuable insights to the attendees.

# etc

EXPRESS THOUGHTS CREATIVELY

## MEDIA FEST 2024