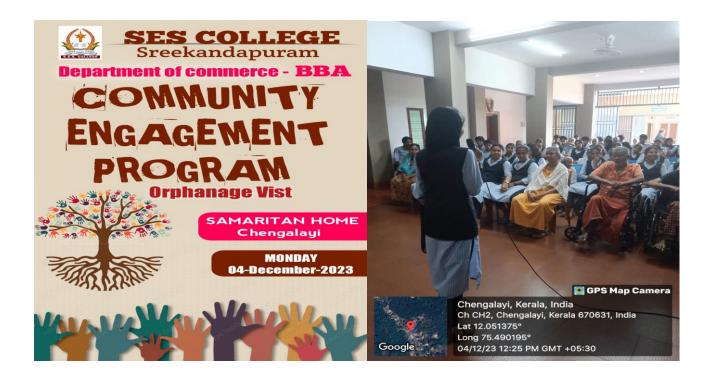

### EXTENSION ACTIVITY -OLD AGE HOME VISIT

The Department of Commerce-BBA at S.E.S College, Sreekandapuram, conducted a community engagement program on December 4, 2023, as part of their extension activities. The first-year BBA students, accompanied by Dr. Sajeesh T.J. and Dr. Seena P.P., Assistant Professors in the Department of Commerce-BBA, visited Samaritan Home in Chengalayi, Kannur. On behalf of S.E.S College, the BBA students presented various programs and provided donations to the inmates of Samaritan Home to help meet their medical expenses. A total of 59 students participated in this extension activity. Community engagement activities have helped the students in shaping well-rounded, socially aware individuals prepared to contribute positively to society.

### SAMARITAN TRUST

(Reg No: 99/IV/17) NELLIKUNNU, CHENGALAYI PO SREEKANDAPURAM, KANNUR, KERALA - 670631 Phone: 0460 2231041, +91 9747966333

Date 6 DEC 2023

### Certificate of Appreciation

This is to certify that 54 Students and 2 Teachers from BBA, Dept. of Commerce, SES College, Sreekandapuram had visited our Old Age Home and Palliative Care Centre on the 4th of December 2023 as part of their extension activity.