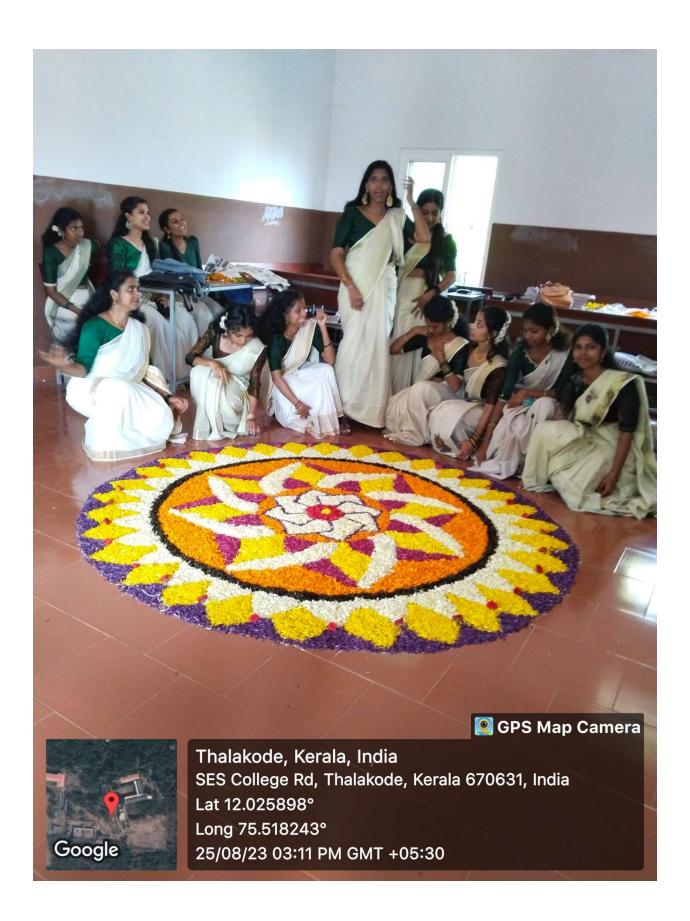

# **Onam Celebration**

SES college Sreekandapuram department of commerce celebrated Onam on 25/8/2023. The program includes flower carpet making, onam sadhya and various cultural programmes. 172 students participated in the programme.