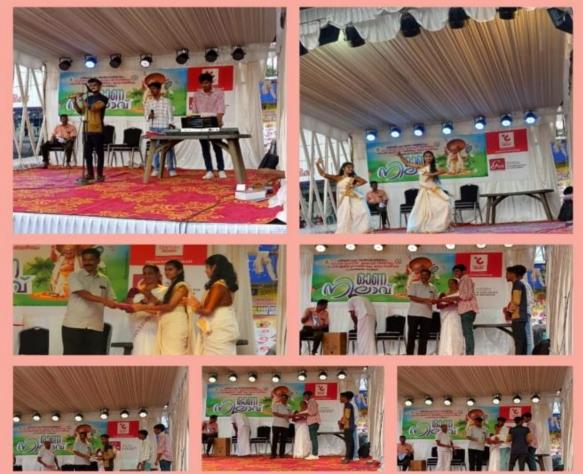

# NOSES Onam Programe In association with Sreekandapuram Muncipality

An Onam program called **Onanilave** was organized under the joint auspices of SES College and Sreekandapuram Municipality. On 3-9-2022