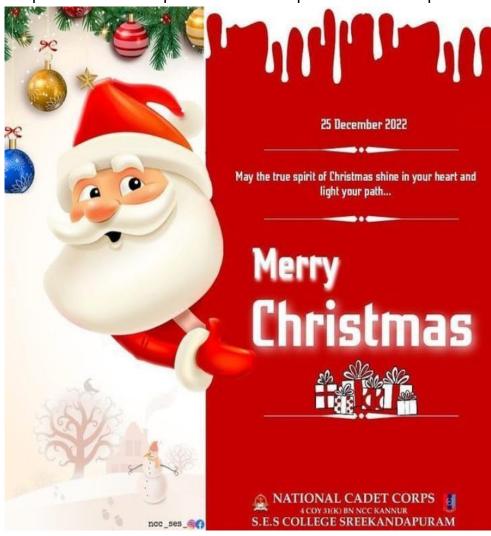

# **MERRY CHRISTMAS - 25 /12/ 2022**

On the occasion of Merry Christmas, 25 December 2022 the NCC Unit of S.E.S College Sreekandapuram conducted a Photography Contest with the Topic ' PHOTO WITH SANTA CLAUS' The competition was open to all the students of S.E.S College Sreekandapuram. All the students actively participated in this competition. The competition was completed successfully.