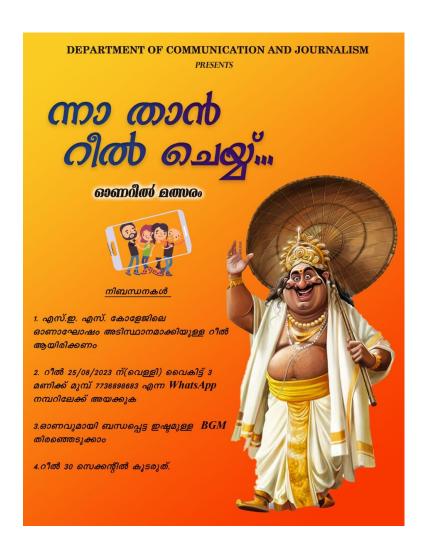

#### **Reel Contest During Onam Celebrations**

25/08/2023

During the Onam celebrations, the Department of Communication and Journalism organized an exciting 'reel' contest titled 'Na Thaan Reel Cheyu.' This innovative contest invited students from various departments to create engaging reels that captured the essence of SES College's Onam festivities. Participants were encouraged to use their creativity and storytelling skills to highlight the vibrant traditions, cultural performances and communal spirit that define Onam at SES College.

The contest saw enthusiastic participation from students across different disciplines, each bringing their unique flair to their submissions. The reels were judged based on creativity, adherence to the theme and overall impact.