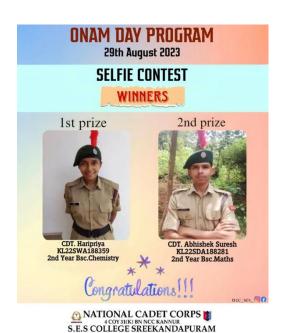

To celebrate Onam NCC Unit of S.E.S College Sreekandapuram conducted a Selfie Contest which is open to all the students. The 1st prize of the program was bagged by CDT Haripriya (2nd BSc Chemistry). The 2nd prize was won by CDT Abhishek Suresh (2nd BSc Maths).