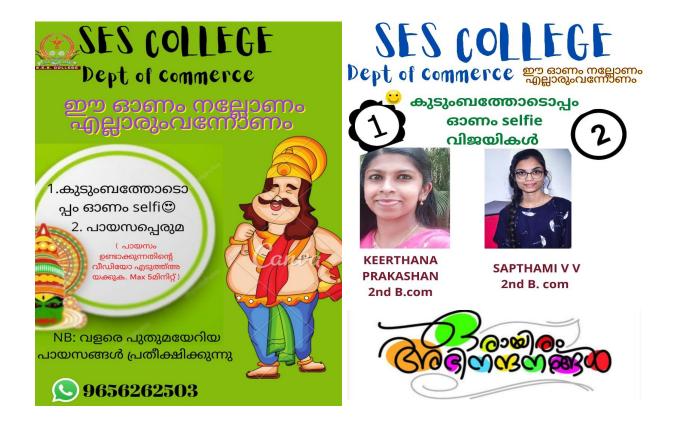

# **Onam Celebration - Family Selfie Contest**

SES college Sreekandapuram department of commerce conducted 'Family onam selfie' contest and payasam making on 8/8/2022. The program was conducted online . 30 students participated and two of them were awarded as winner's. 1st prize Keerthana .S.Prakashan 2nd Bcom and 2nd prize Sapthami V.V 2nd Bcom.