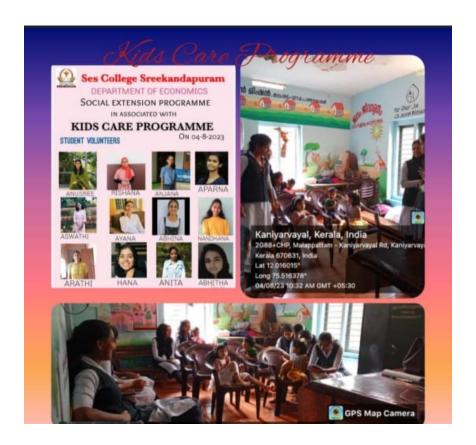

#### **KIDS CARE PROGRAMME – 12**

An anganwadi visit as part of a kids care program is a wonderful initiative that can benefit both the students and the children at the Anganwadi. Identify a suitable Anganwadi center in the vicinity of your college or community. Te visit was on 4-8-2023 and 12 students actively participated in the programme. We contacted the center in advance to discuss the possibility of a visit and to understand their schedule and requirements. Conducted an orientation session for the participating students to familiarize them with the concept and objectives of Anganwadi centers, as well as the services they provide to children and mothers in the community. Planned a range of interactive and age-appropriate activities for the students to engage with the children at the Anganwadi. These could include storytelling, art and craft, games, music and dance, educational activities, and health and hygiene awareness sessions. After the visit, facilitate a briefing session for the students to reflect on their experiences, insights, and the impact of their interactions with the children at the Anganwadi. By organizing an Anganwadi visit as part of a kids care program, students can gain valuable insights into the needs and challenges faced by children in their community, while also making a positive impact through their interactions and support.