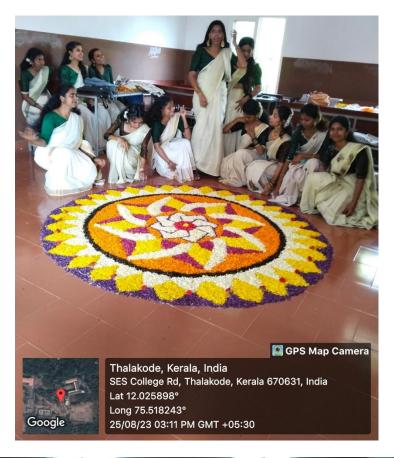

#### 25/08/2023

#### **Onam Celebration**

NSS units of SES College celebrated the Onam by putting pookkalam and a message of Election literacy have also given through this "Pookkalam".50 volunteers participated in this programme.