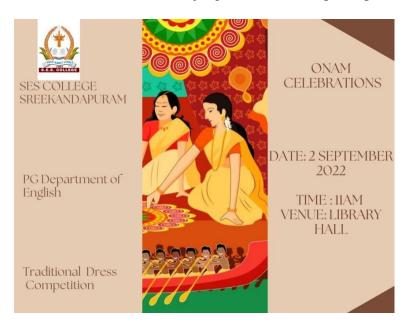

### **ONAM CELEBRATIONS**

On 2 September 2022, as a part of Onam day celebrations, Department conducted a traditional dress competition for all students. Vinay Kumar C, Assistant professor, English and Shilpa K, Assistant Professor of Journalism were the judges. 12 students participated in the competition.