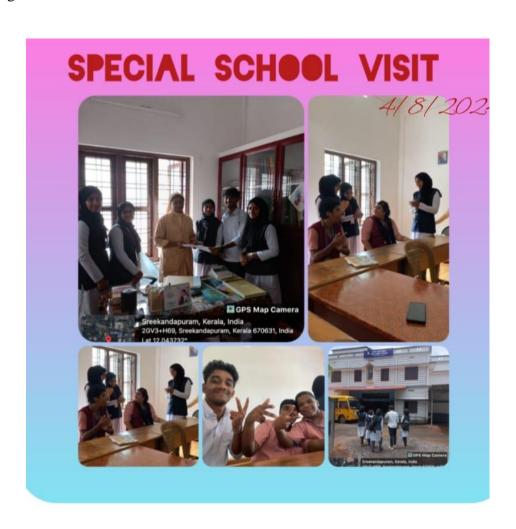

#### SPECIAL SCHOOL VISIT

Visiting a special school can be a powerful way to foster empathy among college students. As part of the programme our students visited the San Georgia special school, Sreekandapuram on 4-8-2023. Before the visit, provide students with information about the special school, including its mission, the types of disabilities or special needs the students there have, and any guidelines or expectations for interacting with the students. Encourage students to share their experiences and insights with their peers, family members, and communities to raise awareness and promote empathy towards individuals with disabilities. By organizing a visit to a special school and facilitating meaningful interactions and activities, college students can develop a deeper understanding and appreciation for the experiences and challenges faced by individuals with disabilities, thereby fostering empathy and promoting inclusion in society. 6 students participated in the programme.