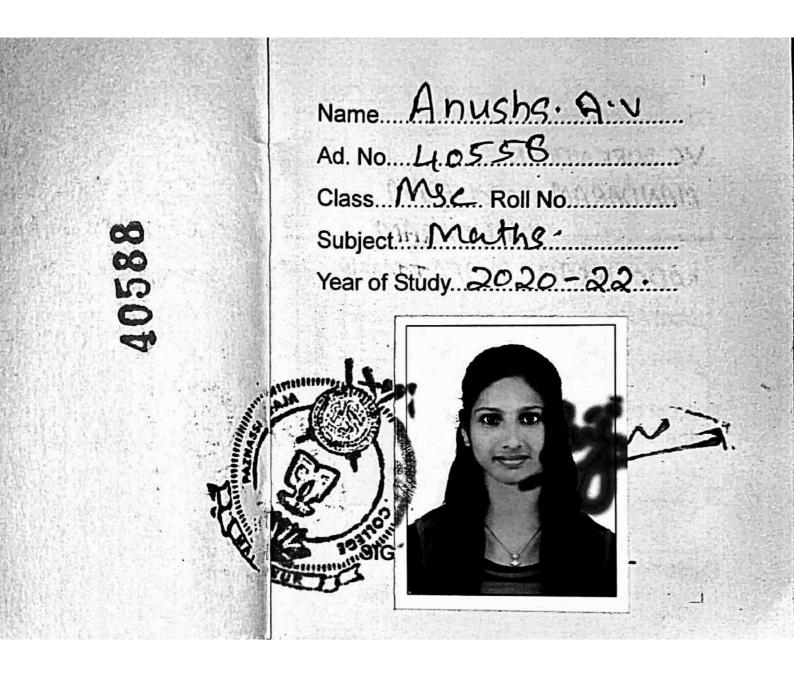

|                                                   |                            | DATE<br>AMOUNT                                | : 0<br>: 0                             |       |

Certified that the entries made above are true and correct to the best of my knowledge and belief

Signature of the Candidate

Signature of the Principal

OFFICE SEAL

Name of the Student ANTU K

Admission No. 88 Roll No.

Programme MSc Mathematics තොදෙන

കാസ്വദ I Year ..... II Year ത്തതി III Year Blood Group ...... A+

Address of the Student Kokkadan (H) chuzhali (P.O) Sreekandapuran Kannus

Name and Address of the Parent/Guardian Balakrishnan K KOKKadan(H) chuzhali(P.O) Kannus.

Signature of the Tutor/Head of the Department

Name, ana

Signature of the Principal

KASARAGOD





### केरल केन्द्रीय विश्वविद्यालय CENTRAL UNIVERSITY OF KERALA

(संसद के अधिनियम, वर्ष 2009 द्वारा स्थापित / Established under the Act of Parliament in 2009)

### Date: 24-11-2020

The list of students admitted to M.Sc. Mathematics (2020-2022), Department of Mathematics, Central University of Kerala is as follows:

| SI No. | <b>REGISTER NUMBER</b> | NAME                             |
|--------|------------------------|----------------------------------|
| 1      | PMA052001              | AASISHA M P                      |
| 2      | PMA052002              | ACHANYA K V                      |
| 3      | PMA052003              | AHMAD HUSSAIN                    |
| 4      | PMA052004              | AJITH SURESH                     |
| 5      | PMA052005              | ALAN T MATHEWS