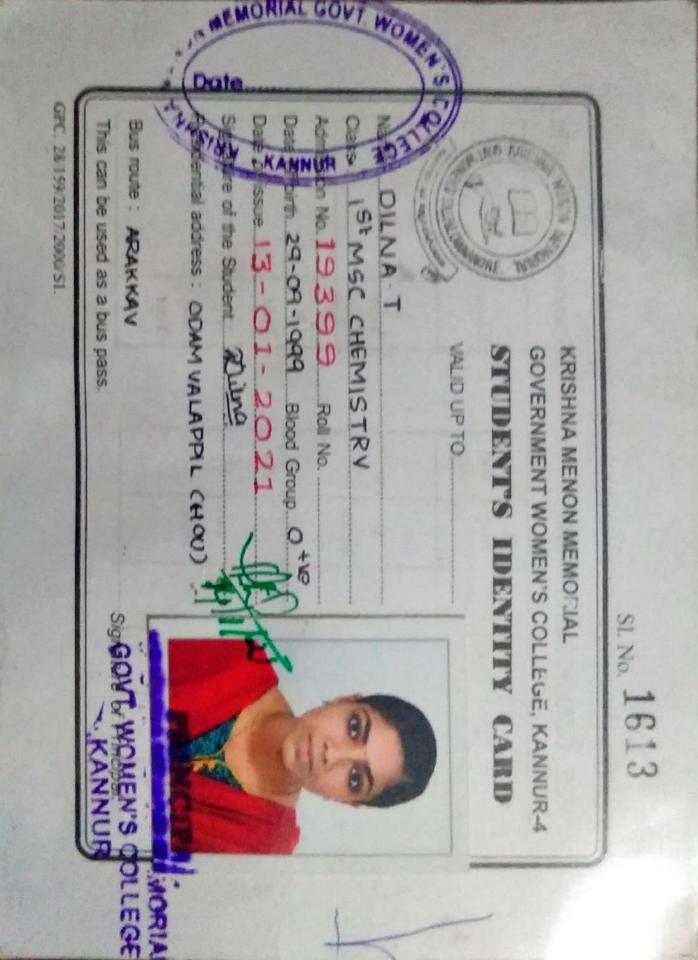

charge                      | 11.80                                                |
| Total Amount (in Figures)               | 761.80                                               |
| Total Amount (in Words)                 | Rupees Seven Hundred Sixty One and Paise Eighty Only |
| Remarks                                 |                                                      |
| Notification 1                          |                                                      |
| Notification 2                          |                                                      |
|                                         |                                                      |
|                                         |                                                      |

4/29/2021, 10:17 AM





# KANNUR UNIVERSITY ASTEACHER EDUCATION CENTRE Chala, Vidyanagar P.O., KASARAGOD, PIN -671123 Tel:04994-230975. E-mail : kudteksd@gmail.com



NIZ

FACHEREN

# IDENTITY CARD 20.20 -20.22 Name : JAIDEEP.K. Course : B.Ed. (PHYSICAL SCIENCE) Admission No. : 34/2020-22 Permanent Address PCP HOUSE KOTTAYAD KANDAKKAI (PO) MAYYIL, KANNUR 11N: 670602



#### Admit Slip (Temporary ID Card)

| × | Name of the Student   | : | JOANA PONNU SAM                      |
|---|-----------------------|---|--------------------------------------|
|   | Programme Admitted to | : | M.Sc (CHEMISTRY) - Regular Admission |
|   | Register No.          | : | PRK20CH1002                          |
|   | Residence Status      | : | Hosteller                            |
|   | Room No.              | : |