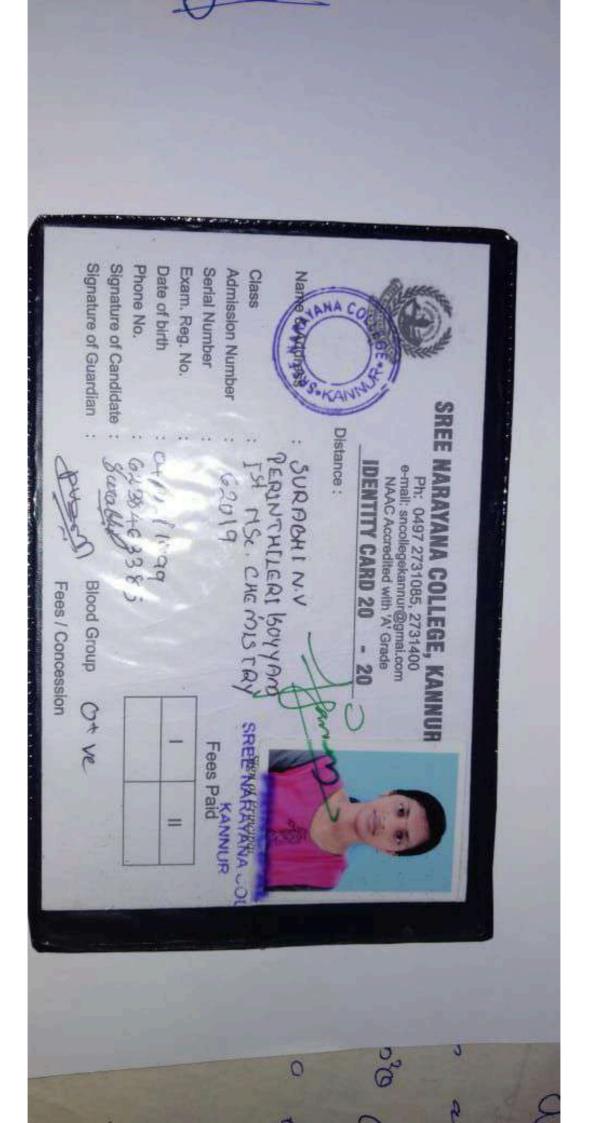

# **SES COLLEGE SREEKANDAPURAM**

(Accredited by NAAC with 'B' Grade) Affiliated to Kannur University