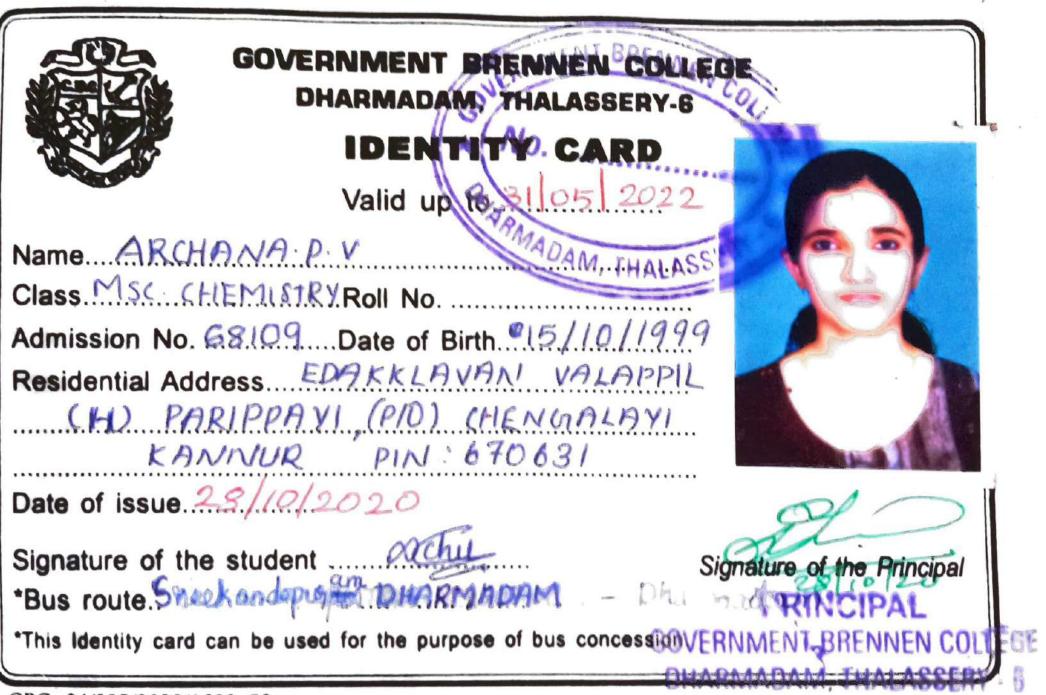

#### **Applicant Details**

| Application No.      | : 205252                        | Name   | : ANUSHA K | In the second second |
|----------------------|---------------------------------|--------|------------|----------------------|
| Date of Birth        | : 09/05/1999                    | Gender | : Female   | A                    |
| Religion             | : Hindu                         |        |            |                      |
| Communal Reservation | : SEBC-Ezhava                   |        |            |                      |
| Special Reservation  | : Not Applicable                |        |            |                      |
| Contact Address      | KAVYASREE, KO<br>KANNUR, Kerala |        | NNUR       | Laboration of        |

#### Admission Details

| Allotted Programme             | : MSC PHYSICS                     |                                     |
|--------------------------------|-----------------------------------|-------------------------------------|
| Allotted College<br>Admit Date | : GOVERNMENT BREN<br>: 01/12/2020 | NNEN COLLEGE, DHARMADAM, THALASSERY |
| Admission Fee Remitta          | ance Journal No fr Date           | : DUD7145291 [21-10-2020]           |
| College Admission Nun          | nber                              | 68751                               |