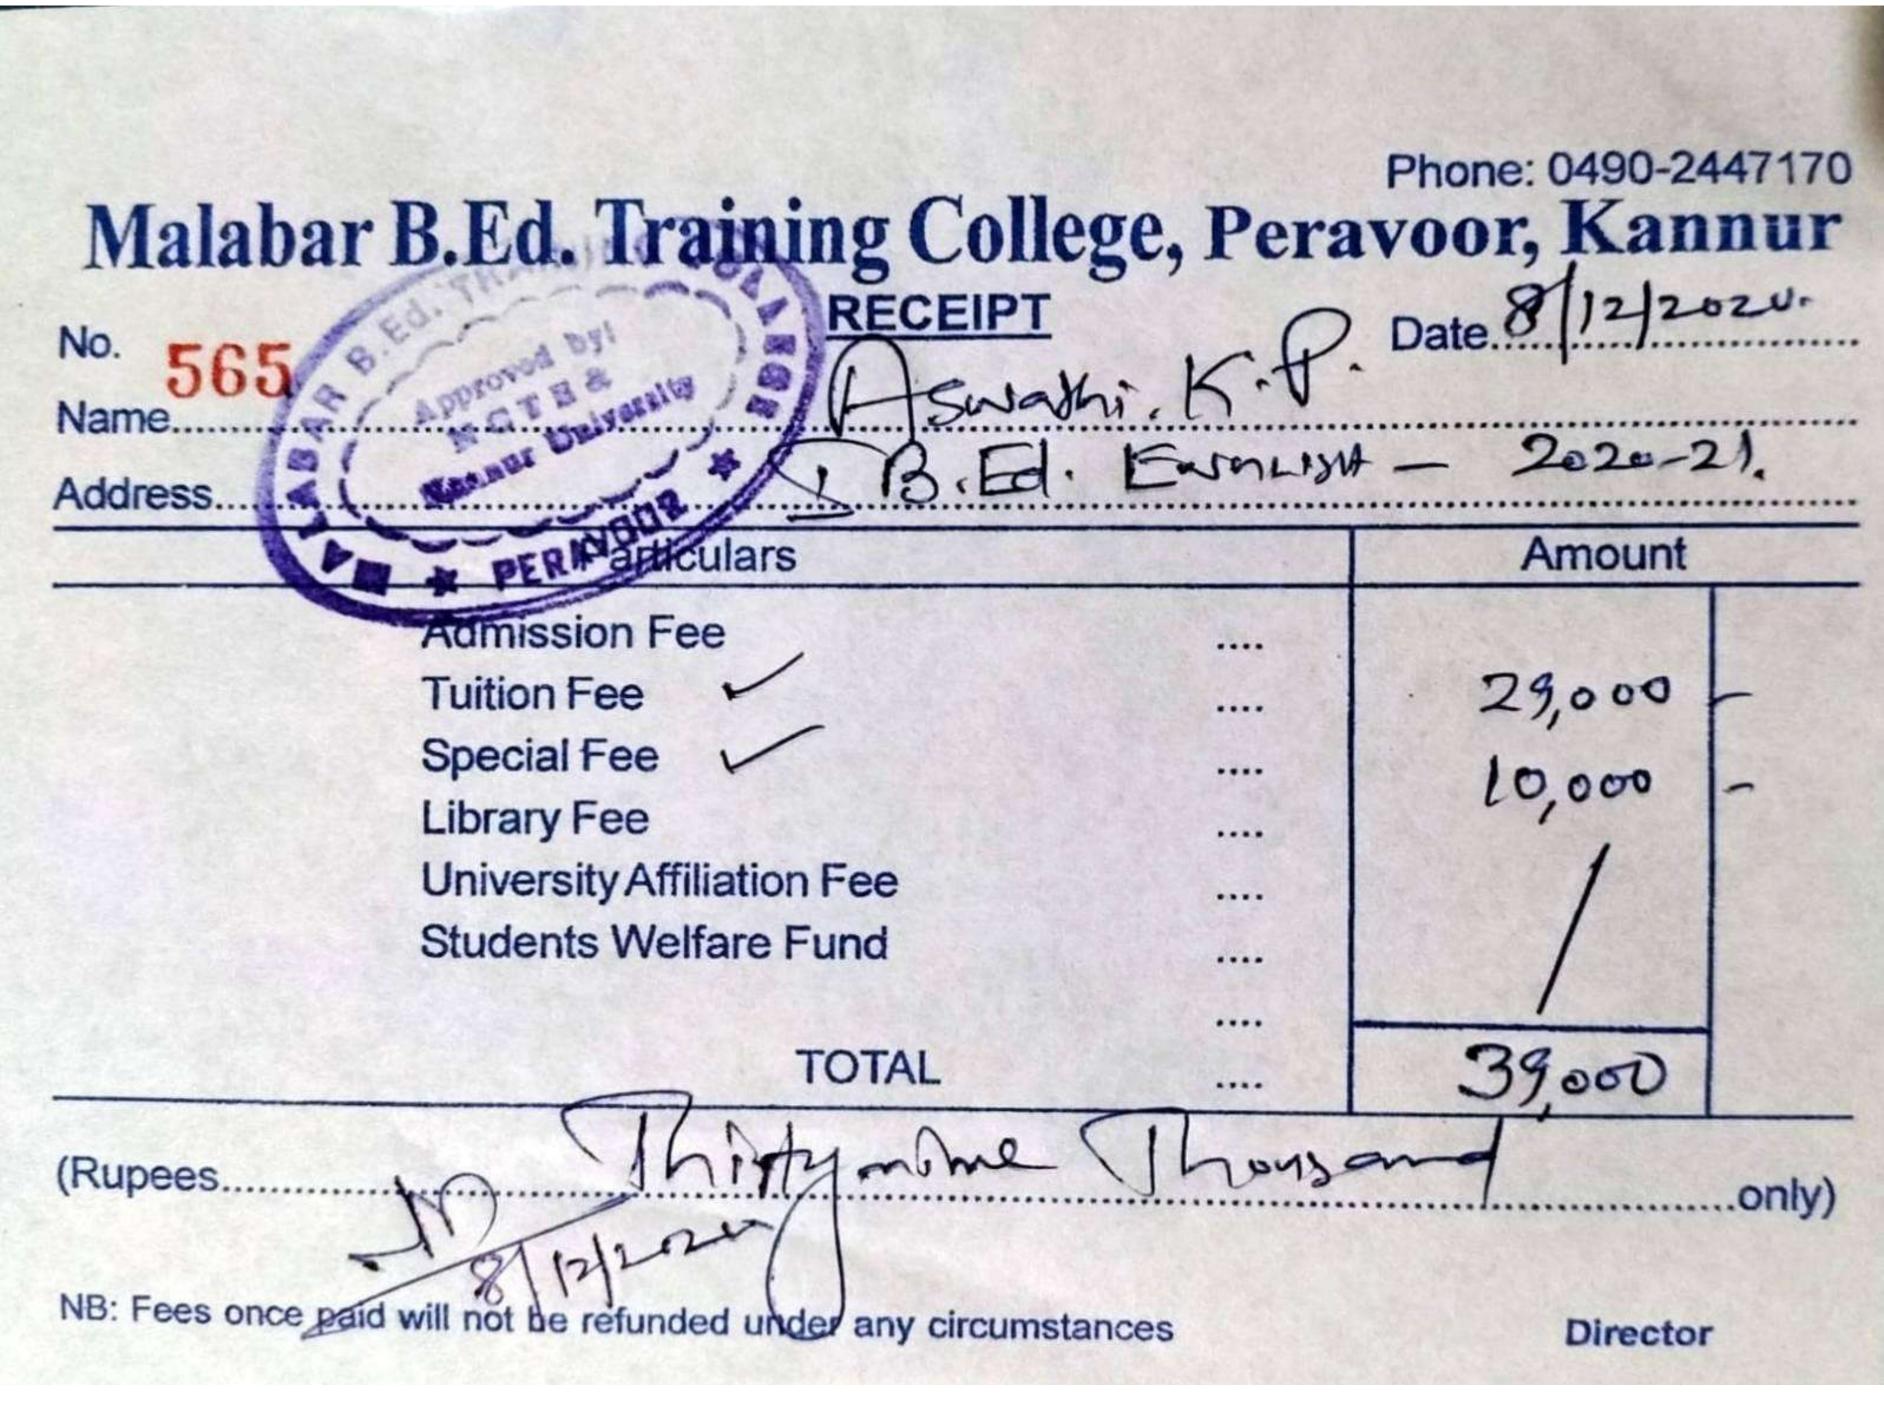

No.) ANUSHA.T.P (19129) (Class) MA (English - First Semester) (Register No). 20MA34017219129 (Installment).......(Year) 2020

|                          | Paid Fee Details   |       |                         |
|--------------------------|--------------------|-------|-------------------------|
|                          | Fee Туре           |       | Paid Fee                |
| Caution Deposit          |                    |       | 600                     |
| Student Aid Fund (SAF)   | COLUNI TUN PORT    |       | 10                      |
| COLLEGE DEVELOPMENT FUND | acainin in pantage |       | 600                     |
|                          | 120                | Total | 1210                    |
| Date : 28/10/2020        | ANTO + COMPO       |       | Signature of Accountant |







Scanned By Scanner Go



|         | 102happala, Mamba, Kan<br>196<br>Meureeba |            | Ph: 0497 - 2850600<br>Date : .312.1. | 202 |
|---------|-------------------------------------------|------------|--------------------------------------|-----|
| Class : | C.                                        | nission No |                                      |     |
|         | Particulars                               |            | Amount<br>₹                          | Ps. |
|         | Admission Fee                             | <br>       | 29,000                               |     |
|         | Special Fee<br>Miscellaneous              |            |                                      |     |
|         |                                           | Total      | 29,000/-