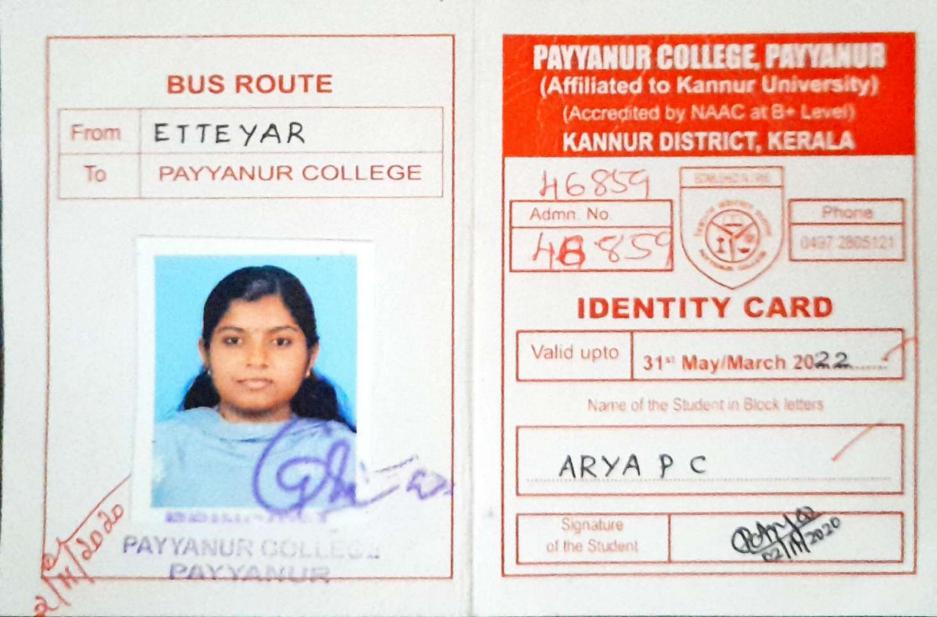

14. You must write the answer in the single answer booklet. No additional sheets will be issued.

PAYYANUR COLLEGE, PAYYANUR (Affiliated to Kannur University) (Accredited by NAAC at B+ Level) KANNUR DISTRICT, KERALA