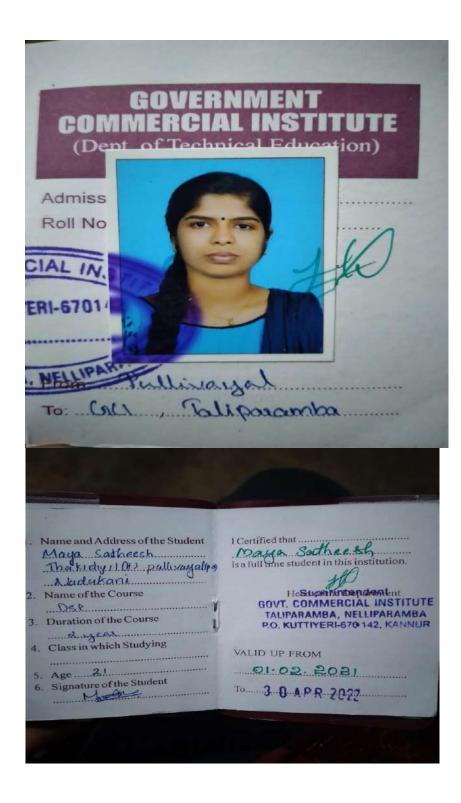

|
| Place: Reavye<br>Date: 27/11/1<br>Dr: K-A Germana<br>Name and Signature<br>Name and Signature<br>HEAD<br>Department of Mathematics<br>School of Mathematical & Physical Sciences<br>School of Mathematical & Physical Sciences<br>Central University of Kerala<br>Central University of Kerala |
| Date : 27/11   2000<br>Central University of refise<br>Central University of refise<br>Tejaswini Hills, Periye - 671316<br>Kasaragod, Kerala                                                                                                                                                   |







To:

Vishal Kunhikandi vishalkannur03@gmail.com KUNHIKANDI HOUSE CHOOLIYAD MALAPPATTAM PO 670631 SREEKANDAPURAM VIA KANNUR INDIA INDIA CONSOLATO GENERALE - MUMBAI

CC.

Ref. no.: 59235/2021 Rome, May 11, 2021

### Subject: Pre-acceptance to the Master's Degree in Statistical Methods and Applications (2 years) of Vishal Kunhikandi

### APPLICANT'S DETAILS AND QUALIFICATIONS

| First Name: Vishal<br>Last Name: Kunhikandi | Entry Qualification (original language):<br>BACHELOR OF SCIENCE IN MATHEMATICS |  |
|---------------------------------------------|--------------------------------------------------------------------------------|--|
| Gender: M                                   | Entry Qualification (English):<br>BACHELOR OF SCIENCE IN MATHEMATICS           |  |
|