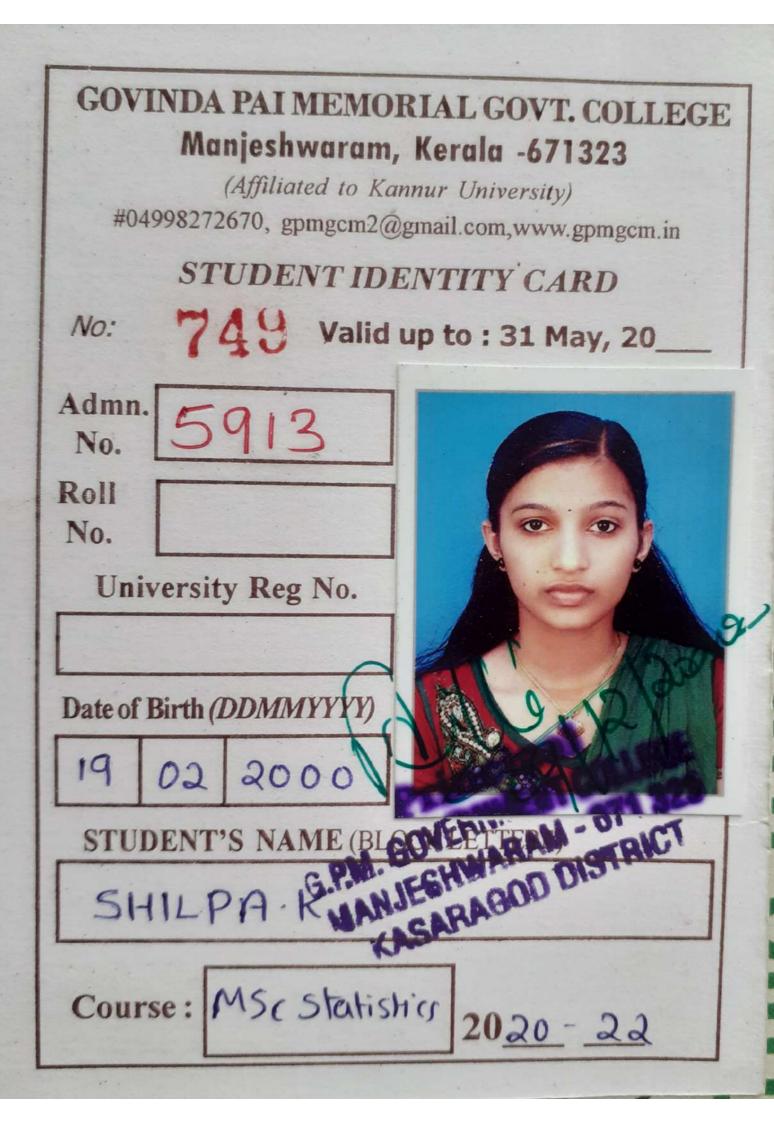

|
| CAUTION DEPOSIT            | 280                            |
| DSU FEE                    | 115                            |
| MAGAZINE FEE               | 115                            |
| STUDENTS AID FUND          | 15                             |
| QUASI UNIVERSITY FEE       | 25                             |
| Transaction charge         | 0.00                           |
| Total Amount (In Figures)  | 550,00                         |
| Total Amount (in Words)    | Rupees Five Hundred Fifty Only |
| Remarks                    |                                |
| Notlification 1            |                                |
| Notification 2             |                                |
|                            |                                |

Monday 23 November 2020



Kannur University PG Online Admission



### Kannur University

Kannur, Kerala

ADMISSION FOR VARIOUS DEGREE PROGRAMMES 2020-21 ADMIT MEMO

### **Applicant Details**

| Application No.<br>Date of Birth<br>Religion<br>Communal Reservation | : 204255<br>: 27/02/1999<br>: Christian<br>: General | Name<br>Gender       | : ATHIRA JAMES<br>: Female | 0 |
|----------------------------------------------------------------------|------------------------------------------------------|----------------------|----------------------------|---|
| Special Reservation                                                  | : Not Applicable                                     | HANVEEDU ,<br>670706 | ARABIKKULAM, KOLITHATTU    |   |

### Admission Details

| Aller                 |                        |