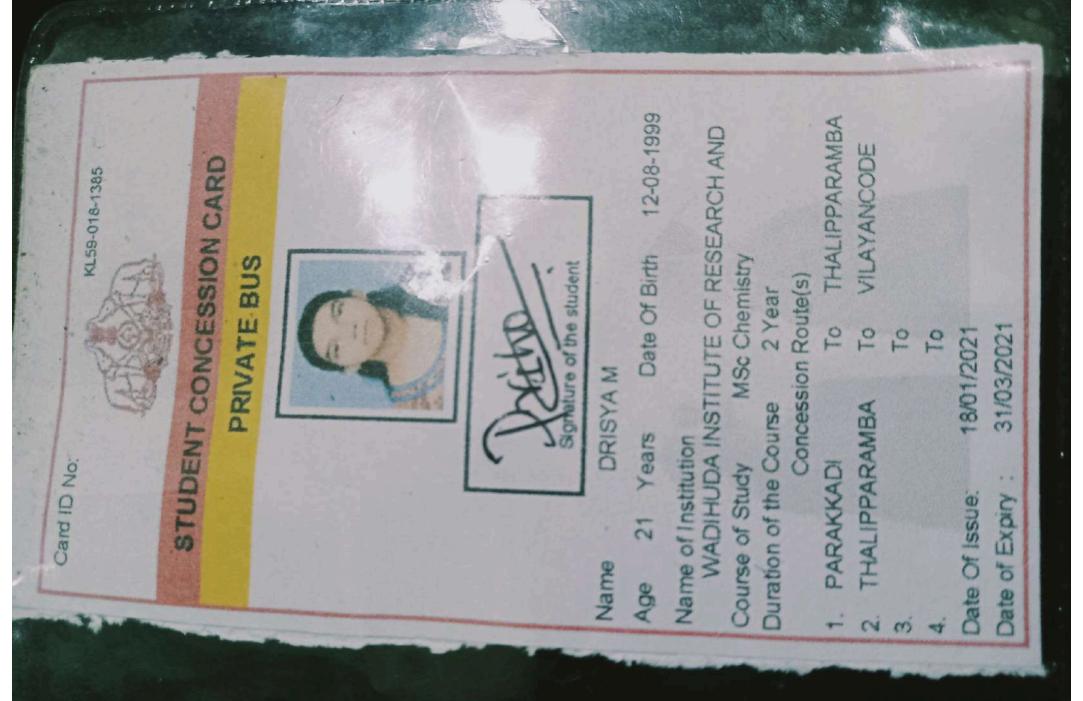

# **SES COLLEGE SREEKANDAPURAM**

(Accredited by NAAC with 'B' Grade) Affiliated to Kannur University