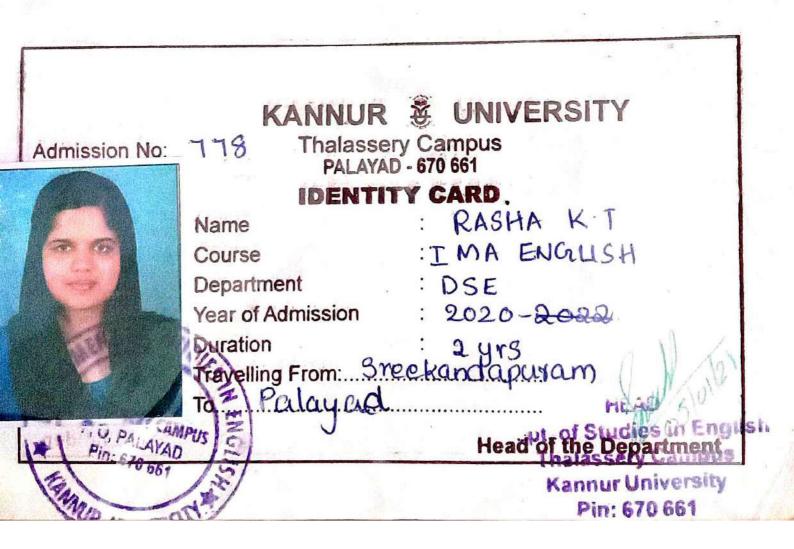

# Sourav Jayachandran Reg. No. : 20240402004 Dept. : Performing Art Valid Till : 2022

|                                                                        | -  |
|------------------------------------------------------------------------|----|
| GOVERNMENT BRENNEN COLLEGE<br>DHARMADAM, THALASSERY-6                  |    |
| IDENTITIK CARD                                                         |    |
| Valid up to 31.05 2022                                                 |    |
| Name Anaitha p.c ARMADAM THATAS                                        |    |
| Class. MSC. Chemis My. Roll No.                                        |    |
| Admission No. 68119 Date of Birth 23/07/1999                           |    |
| Residential Address. Puthen purakkal [Ha]                              |    |
| chamakkal payyanoon p.D.                                               |    |
|                                                                        | 1  |
| Date of issue. 28/10/2020                                              |    |
| Signature of the student Artacut Signature of the Principal            |    |
| *Bus routeP.a.yya.van - Dhermadam Signature of the Principal PRINCIPAL |    |
| *This Identity card can be used for the purpose of bus concession.     |    |
|                                                                        | 20 |