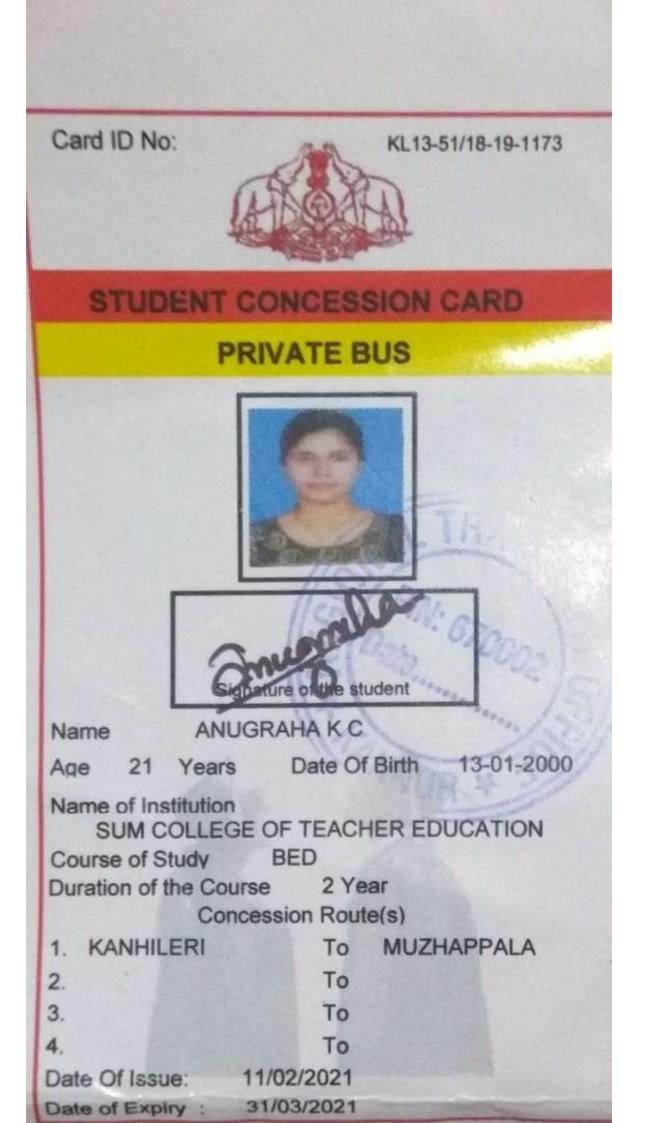

# Sourav Jayachandran Reg. No. : 20240402004 Dept. : Performing Art Valid Till : 2022

|                                                                        | -  |
|------------------------------------------------------------------------|----|
| GOVERNMENT BRENNEN COLLEGE<br>DHARMADAM, THALASSERY-6                  |    |
| IDENTITIK CARD                                                         |    |
| Valid up to 31.05 2022                                                 |    |
| Name Anaitha p.c ARMADAM THATAS                                        |    |
| Class. MSC. Chemis My. Roll No.                                        |    |
| Admission No. 68119 Date of Birth 23/07/1999                           |    |
| Residential Address. Puthen purakkal [Ha]                              |    |
| chamakkal payyanoon p.D.                                               |    |
|                                                                        | 1  |
| Date of issue. 28/10/2020                                              |    |
| Signature of the student Artacut Signature of the Principal            |    |
| *Bus routeP.a.yya.van - Dhermadam Signature of the Principal PRINCIPAL |    |
| *This Identity card can be used for the purpose of bus concession.     |    |
|                                                                        | 20 |