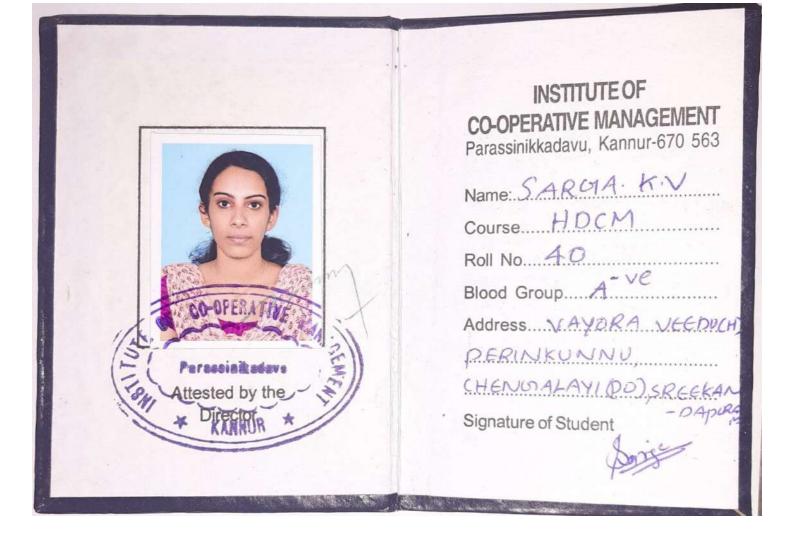

# **SES COLLEGE SREEKANDAPURAM**

(Accredited by NAAC with 'B' Grade) Affiliated to Kannur University