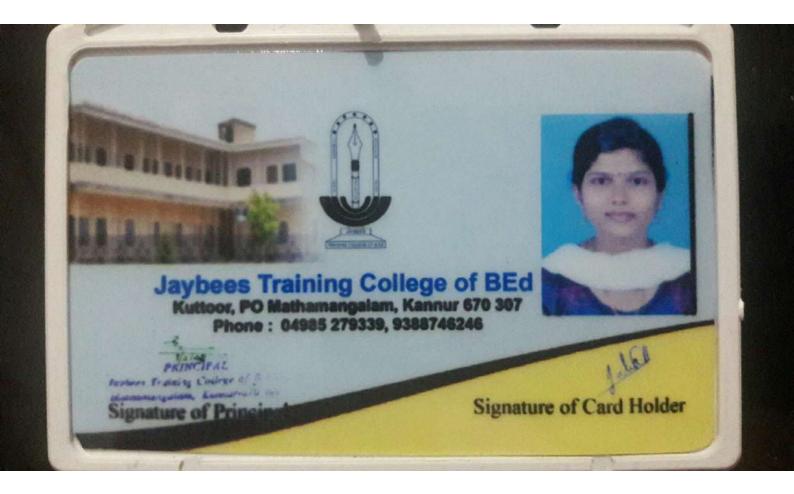

# **SES COLLEGE SREEKANDAPURAM**

(Accredited by NAAC with 'B' Grade) Affiliated to Kannur University