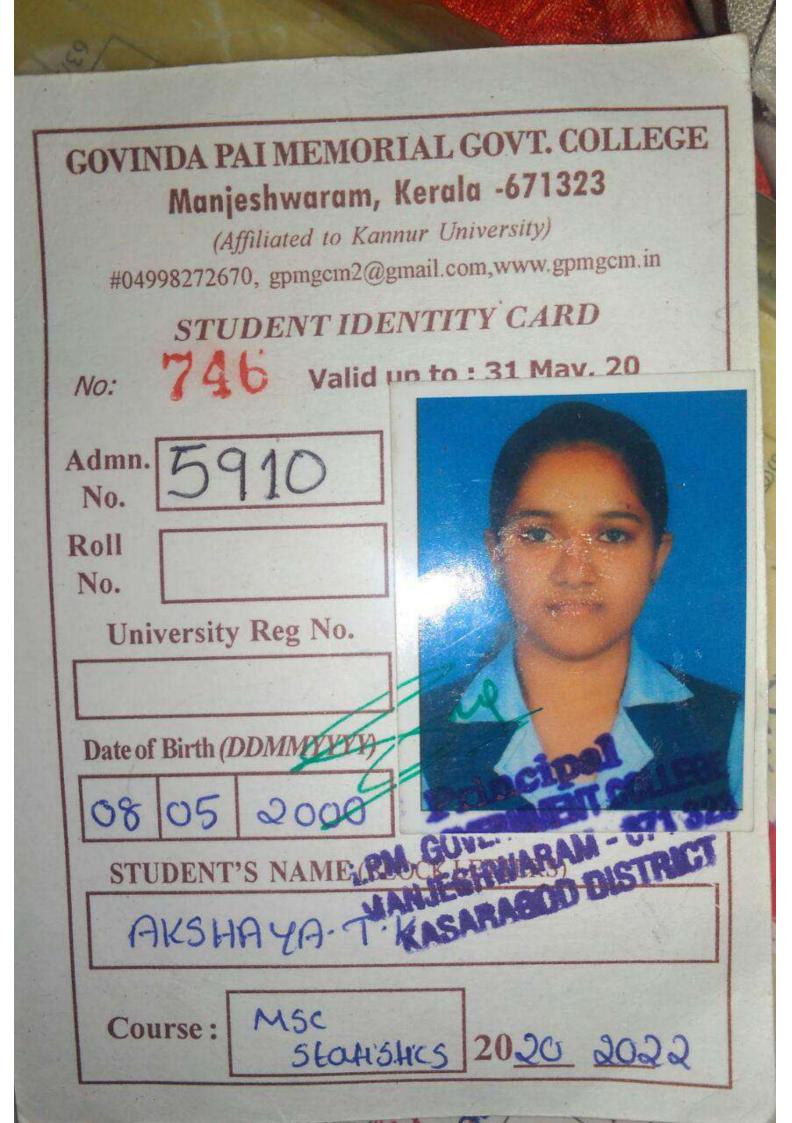

|
| Place: Reavye<br>Date: 27/11/1<br>Dr: K-A Germana<br>Name and Signature<br>Name and Signature<br>HEAD<br>Department of Mathematics<br>School of Mathematical & Physical Sciences<br>School of Mathematical & Physical Sciences<br>Central University of Kerala<br>Central University of Kerala |
| Date : 27/11   2000<br>Central University of refise<br>Central University of refise<br>Tejaswini Hills, Periye - 671316<br>Kasaragod, Kerala                                                                                                                                                   |







To:

Vishal Kunhikandi vishalkannur03@gmail.com KUNHIKANDI HOUSE CHOOLIYAD MALAPPATTAM PO 670631 SREEKANDAPURAM VIA KANNUR INDIA INDIA CONSOLATO GENERALE - MUMBAI

CC.

Ref. no.: 59235/2021 Rome, May 11, 2021

### Subject: Pre-acceptance to the Master's Degree in Statistical Methods and Applications (2 years) of Vishal Kunhikandi

### APPLICANT'S DETAILS AND QUALIFICATIONS

| First Name: Vishal<br>Last Name: Kunhikandi | Entry Qualification (original language):<br>BACHELOR OF SCIENCE IN MATHEMATICS |  |
|---------------------------------------------|--------------------------------------------------------------------------------|--|
| Gender: M                                   | Entry Qualification (English):<br>BACHELOR OF SCIENCE IN MATHEMATICS           |  |
|